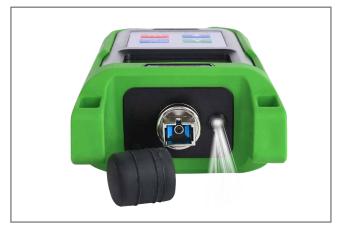

### **Product Features**

- 2.5mm universal interface+SC
- ±0.2 dB accuracy
- Wavelengths 850–1625nm
- Measurement range -70~+10dBm/-50~+26dBm
- Manual calibration
- Waterproof keys suitable for various outdoor environments
- Silicone jacket, anti-drop 2m
- LED lights, suitable for dark environment

## **Product Characteristics**

Anti-fall

Compact

**LED lights** 

Split protective jacket