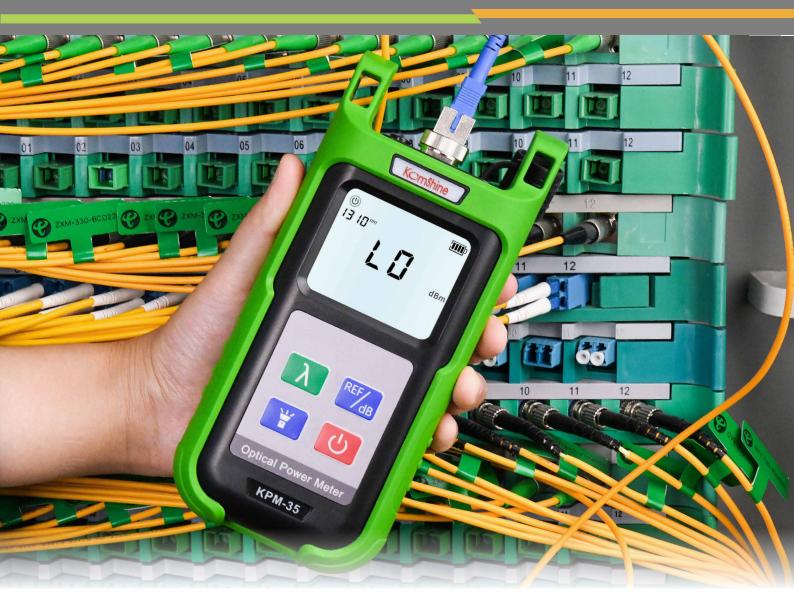

# **KPM-35**

High precision optical power meter

### **Product Features**

- 2.5mm universal interface+SC
- ±0.2 dB accuracy
- Wavelengths 850–1625nm
- Measurement range -70~+10dBm/-50~+26dBm
- Manual calibration
- Waterproof keys suitable for various outdoor environments
- Silicone jacket, anti-drop 2m
- LED lights, suitable for dark environment

Backlit display

One key start

Automatic shutdown

Resolution 0.01 dB

7 Wavelengths detection

Silicone protective jacket