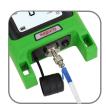

### **Product Features**

- 2.5mm universal interface+SC
- ±0.2 dB accuracy
- Wavelengths 850–1625nm
- Measurement range -70~+10dBm/-50~+26dBm
- Manual calibration
- Waterproof keys suitable for various outdoor environments
- Silicone jacket, anti-drop 2m
- LED lights, suitable for dark environment

Backlit display

One key start

Automatic shutdown

Resolution 0.01 dB

7 Wavelengths detection

Silicone protective jacket