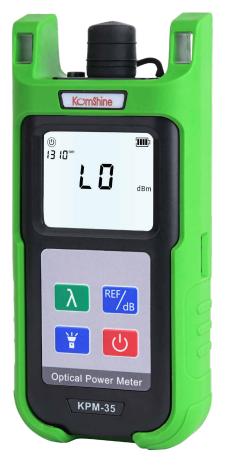

# **KPM-35**

High precision optical power meter

### **Product Features**

- 2.5mm universal interface+SC
- ±0.2 dB accuracy
- Wavelengths 850–1625nm
- Measurement range -70~+10dBm/-50~+26dBm
- Manual calibration
- Waterproof keys suitable for various outdoor environments
- Silicone jacket, anti-drop 2m
- LED lights, suitable for dark environment

Backlit display

One key start

Automatic shutdown

Resolution 0.01 dB

7 Wavelengths detection

Silicone protective jacket

## **Product Characteristics**

Anti-fall

Compact

**LED lights** 

Split protective jacket