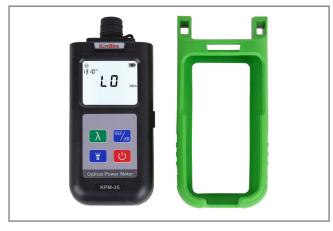

# **KPM-35**

High precision optical power meter

### **Product Features**

- 2.5mm universal interface+SC
- ±0.2 dB accuracy
- Wavelengths 850–1625nm
- Measurement range -70~+10dBm/-50~+26dBm
- Manual calibration
- Waterproof keys suitable for various outdoor environments
- Silicone jacket, anti-drop 2m
- LED lights, suitable for dark environment

Backlit display

One key start

Automatic shutdown

Resolution 0.01 dB

7 Wavelengths detection

Silicone protective jacket

## **Product Characteristics**

Anti-fall

Compact

**LED lights** 

Split protective jacket