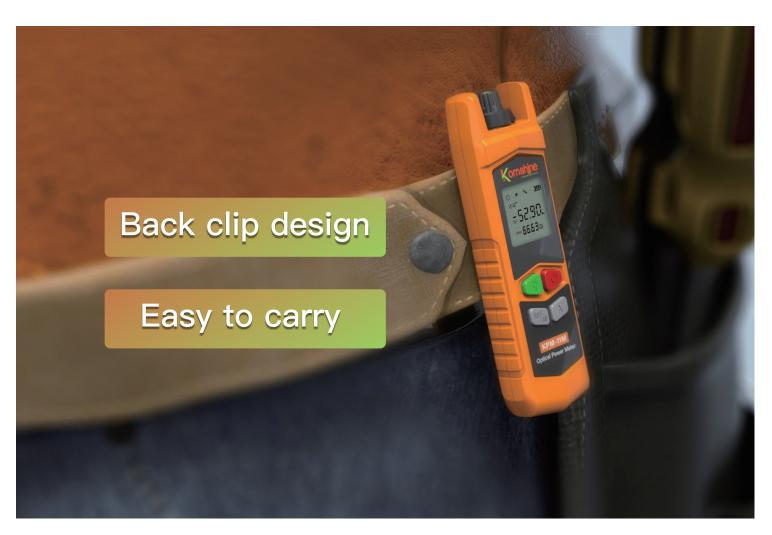

### **Product features**

- ◆ Accuracy lower than ±0.2dB
- Users can calibrate the value manually
- 60 hours continuous use
- 7 Wavelengths (850/980 /1300/ 1310/1490/1550/1625nm)
- Back clip design, mini and compact
- Range of measurement: -70~+6dBm / -50~+26dBm
- Universal adapter design, suit for SC, FC, ST Connector
- ◆ Lithium Battery is Optional, USB Charging, easy to use.
  (Only Li-battery is rechargeable)
- Built in LED Light, Easy to operate in the dark environment