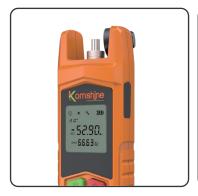

# **KPM-11M**

### Mini Power Meter

Compact

2.5mm universal

Accuracy: ±0.2dB

7 Wavelengths

Calibrate Automatically

LED Light

### **Product features**

- ◆ Accuracy lower than ±0.2dB
- Users can calibrate the value manually
- 60 hours continuous use
- 7 Wavelengths (850/980 /1300/ 1310/1490/1550/1625nm)
- Back clip design, mini and compact
- Range of measurement: -70~+6dBm / -50~+26dBm
- Universal adapter design, suit for SC, FC, ST Connector
- ◆ Lithium Battery is Optional, USB Charging, easy to use.
  (Only Li-battery is rechargeable)
- Built in LED Light, Easy to operate in the dark environment