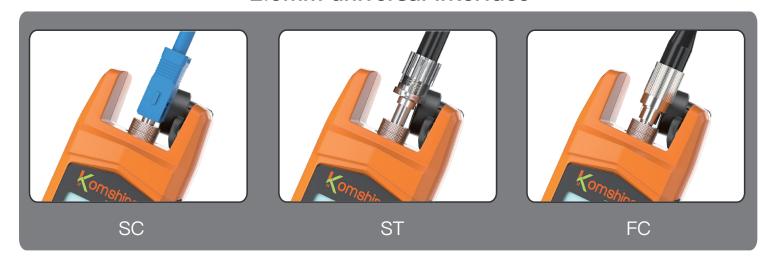

#### 2.5mm universal interface

### **Product features**

- ◆ Accuracy lower than ±0.2dB
- Users can calibrate the value manually
- 60 hours continuous use
- 7 Wavelengths (850/980 /1300/ 1310/1490/1550/1625nm)
- Back clip design, mini and compact
- Range of measurement: -70~+6dBm / -50~+26dBm
- Universal adapter design, suit for SC, FC, ST Connector
- ◆ Lithium Battery is Optional, USB Charging, easy to use.
  (Only Li-battery is rechargeable)
- Built in LED Light, Easy to operate in the dark environment