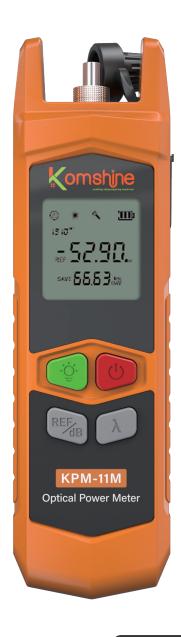

# **KPM-11M**

### Mini Power Meter

Compact

2.5mm universal

Accuracy: ±0.2dB

7 Wavelengths

Calibrate Automatically

LED Light

### **Product features**

- ◆ Accuracy lower than ±0.2dB
- Users can calibrate the value manually
- 60 hours continuous use
- 7 Wavelengths (850/980 /1300/ 1310/1490/1550/1625nm)
- Back clip design, mini and compact
- Range of measurement: -70~+6dBm / -50~+26dBm
- Universal adapter design, suit for SC, FC, ST Connector
- ◆ Lithium Battery is Optional, USB Charging, easy to use.
  (Only Li-battery is rechargeable)
- Built in LED Light, Easy to operate in the dark environment