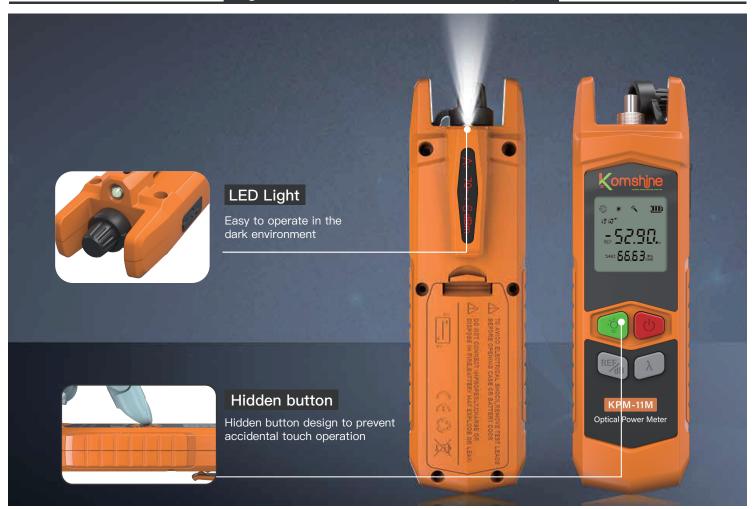

### **☆** Product Display

### **Product features**

- ◆ Accuracy lower than ±0.2dB
- Users can calibrate the value manually
- 60 hours continuous use
- 7 Wavelengths (850/980 /1300/ 1310/1490/1550/1625nm)
- Back clip design, mini and compact
- Range of measurement: -70~+6dBm / -50~+26dBm
- Universal adapter design, suit for SC, FC, ST Connector
- ◆ Lithium Battery is Optional, USB Charging, easy to use.
  (Only Li-battery is rechargeable)
- Built in LED Light, Easy to operate in the dark environment