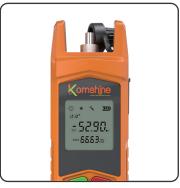

nty             | < 0.2 dB                                        |
| Standard wavelengths    | 850、980、1300、1310、1490、1550、1625 (nm)           |
| Resolution (dB)         | 0.01dB                                          |
| Operating temperature   | -10 ~ +60 (°C)                                  |
| Storage temperature     | -25 ~ +70 (°C)                                  |
| Automatic shutdown time | 10 min                                          |
| Power working time      | Battery type: 20h (only use of power meter)     |
| LED Light               | Available                                       |
| Power supply            | AAA 1.5V *2                                     |
| Size/ Weight            | 127 x 36.5 x 28 mm / 61g (includes the battery) |

### **☆** Product Display









#### **HEAD OFFICE**

KomShine Technologies Limited

#### **CONTACT US**

Add: 2F Bldg. D Qinheng Tech. Pk. Nanjing, JS, 210001, China

TEL: +86 ( 025 ) 66047688 Web: www.KomShine.com Mail: info@komshine.com

- \* Komshine reserves the right to improve, enhance, or modify the features and specificactions of KomShine products without prior notification.
- \*Company and product names appearing in this catalogue are resisterd marks or trademarks of respective companies.
- \* This catalogue is printed using environmentally friendly paper and ink.