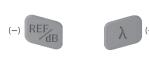

## **steps for calibration**

Press directly the REF and wavelength keys at the same time to enter the calibration program

REF: Value decrease λ: Value increase

Press the power button to savethe value and exit the calibration program