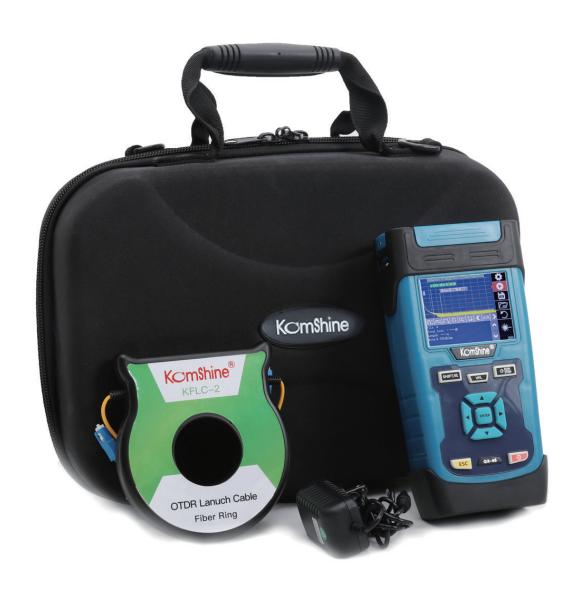

# KOR-45E

**OTDR Test Tools Kit** 

### **Configuration List:**

| Model                   | KOR-45E |
|-------------------------|---------|
| OTDR Launch cable       | 1       |
| OTDR                    | 1       |
| Waterproof carrying bag | 1       |

#### Packing List: