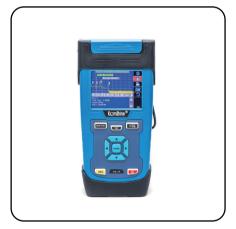

### **Configuration List:**

| Model                   | KOR-45E |
|-------------------------|---------|
| OTDR Launch cable       | 1       |
| OTDR                    | 1       |
| Waterproof carrying bag | 1       |