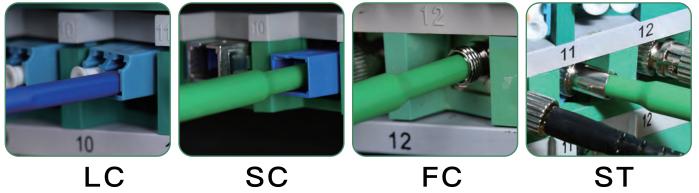

spiring tomorrow.

<complex-block>

## Features

## KOC-125

- Simple pushing motion to engage tool
- Audible CLICK to alert the operator when tools is fully engaged
- Over 800+ engagements per unit
- Dry cleaning strand eliminates the need for solvents to be effective
- Crush resistant to over 250N
- Impact resistant to survive drops over 1.5M
- Cleans LC/MU (APC/UPC) and other 1.25mm

### KOC-250

- Simple pushing motion to engage tool
- Audible CLICK to alert the operator when tools is fully engaged
- Over 800+ engagements per unit
- Dry cleaning strand eliminates the need for solvents to be effective
- Crush resistant to over 250N
- Impact resistant to survive drops over 1.5M
- Cleans SC/ST/FC/E2000 (APC/ UPC) and other 2.5mm

## Male conncetor



LC



SC





ST

# Female connector



Cleaning effect

## KOC-125















# KOC-125

| Name  | Optical Connector One–Click Cleaner | Product feature      | Economic and efficient |
|-------|-------------------------------------|----------------------|------------------------|
| Brand | KOMSHINE                            | Range of application | MU/LC(APC & UPC)       |
| Size  | 18mm*18mm*22mm                      | Cleaning time        | >800                   |

# KOC-250

| Name  | Optical Connector One–Click Cleaner | Product feature      | Economic and efficient    |
|-------|-------------------------------------|----------------------|---------------------------|
| Brand | KOMSHINE                            | Range of application | SC/FC/ST/E2000(APC & UPC) |
| Size  | 18mm*18mm*22mm                      | Cle