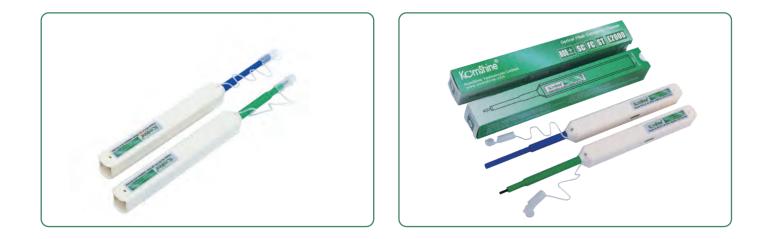

## KOC-125

- Simple pushing motion to engage tool
- Audible CLICK to alert the operator when tools is fully engaged
- Over 800+ engagements per unit
- Dry cleaning strand eliminates the need for solvents to be effective
- Crush resistant to over 250N
- Impact resistant to survive drops over 1.5M
- Cleans LC/MU (APC/UPC) and other 1.25mm

### KOC-250

- Simple pushing motion to engage tool
- Audible CLICK to alert the operator when tools is fully engaged
- Over 800+ engagements per unit
- Dry cleaning strand eliminates the need for solvents to be effective
- Crush resistant to over 250N
- Impact resistant to survive drops over 1.5M
- Cleans SC/ST/FC/E2000 (APC/ UPC) and other 2.5mm

## KOC-125

# KOC-125

| Name  | Optical Connector One–Click Cleaner | Product feature      | Economic and efficient |
|-------|-------------------------------------|----------------------|------------------------|
| Brand | KOMSHINE                            | Range of application | MU/LC(APC & UPC)       |
| Size  | 18mm*18mm*22mm                      | Cleaning time        | >800                   |

# KOC-250

| Name  | Optical Connector One–Click Cleaner | Product feature      | Economic and efficient    |
|-------|-------------------------------------|----------------------|---------------------------|
| Brand | KOMSHINE                            | Range of application | SC/FC/ST/E2000(APC & UPC) |
| Size  | 18mm*18mm*22mm                      | Cleaning time        | >800                      |