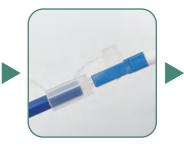

# Female connector

Cleaning effect

## KOC-125

# KOC-125

| Name  | Optical Connector One–Click Cleaner | Product feature      | Economic and efficient |
|-------|-------------------------------------|----------------------|------------------------|
| Brand | KOMSHINE                            | Range of application | MU/LC(APC & UPC)       |
| Size  | 18mm*18mm*22mm                      | Cleaning time        | >800                   |