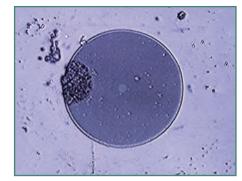

ck>

## Features

## KOC-125

- Simple pushing motion to engage tool
- Audible CLICK to alert the operator when tools is fully engaged
- Over 800+ engagements per unit
- Dry cleaning strand eliminates the need for solvents to be effective
- Crush resistant to over 250N
- Impact resistant to survive drops over 1.5M
- Cleans LC/MU (APC/UPC) and other 1.25mm

### KOC-250

- Simple pushing motion to engage tool
- Audible CLICK to alert the operator when tools is fully engaged
- Over 800+ engagements per unit
- Dry cleaning strand eliminates the need for solvents to be effective
- Crush resistant to over 250N
- Impact resistant to survive drops over 1.5M
- Cleans SC/ST/FC/E2000 (APC/ UPC) and other 2.5mm

## Male conncetor



LC



SC





ST

# Female connector



Cleaning effect

## KOC-125















# KOC-125

| Name  | Optical Connector One–Click Cleaner | Product feature      | Economic and efficient |
|-------|-------------------------------------|----------------------|------------------------|
| Brand | KOMSHINE                            | Range of application | MU/LC(APC & UPC)       |
| Size  | 18mm*18mm*22mm                      | Cleaning time        | >800                   |

# KOC-250

| Name  | Optical Connector One–Click Cleaner | Product feature      | Economic and efficient    |
|-------|-------------------------------------|----------------------|---------------------------|
| Brand | KOMSHINE                            | Range of application | SC/FC/ST/E2000(APC & UPC) |
| Size  | 18mm*18mm*22mm                      | Cleaning time        | >800