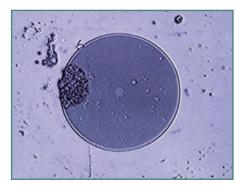

Features

## KOC-125

- Simple pushing motion to engage tool
- Audible CLICK to alert the operator when tools is fully engaged
- Over 800+ engagements per unit
- Dry cleaning strand eliminates the need for solvents to be effective
- Crush resistant to over 250N
- Impact resistant to survive drops over 1.5M
- Cleans LC/MU (APC/UPC) and other 1.25mm

### KOC-250

- Simple pushing motion to engage tool
- Audible CLICK to alert the operator when tools is fully engaged
- Over 800+ engagements per unit
- Dry cleaning strand eliminates the need for solvents to be effective
- Crush resistant to over 250N
- Impact resistant to survive drops over 1.5M
- Cleans SC/ST/FC/E2000 (APC/ UPC) and other 2.5mm

## Male conncetor



LC



SC





ST

# Female connector



Cleaning effect

## KOC-125















# KOC-125

| Name  | Optical Connector One–Click Cleaner | Product feature      | Economic and efficient |
|-------|-------------------------------------|----------------------|------------------------|
| Brand | KOMSHINE                            | Range of application | MU/LC(APC & UPC)       |
| Size  | 18mm*18mm*22mm                      | Cleaning time        | >800                   |

# KOC-250

| Name  | Optical Connector One–Click Cleaner | Product feature      | Economic and efficient    |
|-------|-------------------------------------|----------------------|---------------------------|
| Brand | KOMSHINE                            | Range of application | SC/FC/ST/E2000(APC & UPC) |
| Size  | 18mm*18mm*22mm                      | Cleaning time        | >800