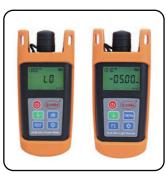

## **Configuration List:**

| Model                   | KLT-7E | KLT-4E |
|-------------------------|--------|--------|
| Optical power meter     | 1      | 1      |
| Optical light source    | 1      | 1      |
| Fiber cleaning platform | 1      | 1      |
| Visual fault locator    | 1      | 1      |
| Patch cords             | 3      | 3      |
| Adapter                 | 3      | 3      |
| Fiber cleaner           | 1      | 0      |
| Fiber cleaning pen      | 2      | 0      |
| Waterproof carrying bag | 1      | 1      |