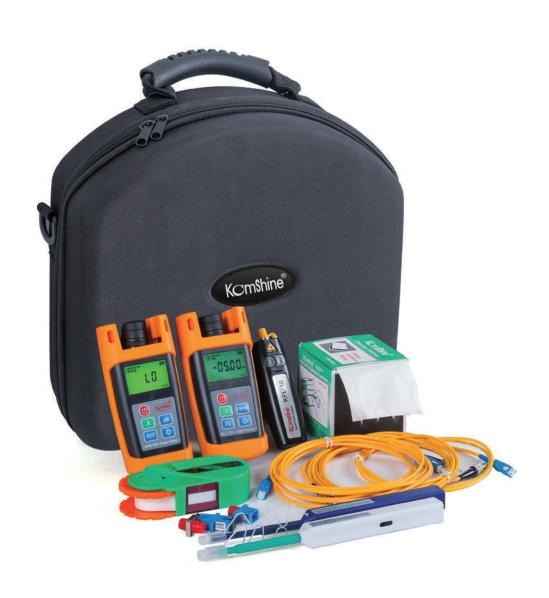

# KLT-4E/7E

Optical Fiber Test & Inspect Tools Kit

## **Configuration List:**

| Model                   | KLT-7E | KLT-4E |
|-------------------------|--------|--------|
| Optical power meter     | 1      | 1      |
| Optical light source    | 1      | 1      |
| Fiber cleaning platform | 1      | 1      |
| Visual fault locator    | 1      | 1      |
| Patch cords             | 3      | 3      |
| Adapter                 | 3      | 3      |
| Fiber cleaner           | 1      | 0      |
| Fiber cleaning pen      | 2      | 0      |
| Waterproof carrying bag | 1      | 1      |