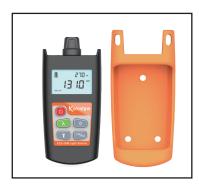

ng standby



Silicone protective case





## Main Features



**Drop protection** 



Detchable protective sleeve



Mini Size



**LED** lighting

# KLS-25M











LC(Optional)

| Wavelength(nm)         | 1310/1550nm                                 |
|------------------------|---------------------------------------------|
| Typical Output Power   | ≥–5dBm                                      |
| Optical Connector      | 2.5mm universal (1.25mm for LC is Optional) |
| Power Supply           | Alkaline Battery(2 AAA 1.5V batteries)      |
| Output Stability       | ±0.05dB/15mins; ±0.1dB/ 8h                  |
| Modulation Frequencies | CW, 270Hz, 1KHz, 2KHz                       |
| Dimensions / Weight    | 130x65x35mm / 180g                          |



## **Product Display**







#### **HEAD OFFICE**

KomShine Technologies Limited

#### CONTACT US

Add: 2F Bldg. D Qinheng Tech. Pk. Nanjing, JS, 210001, China

TEL: +86 (025)66047688 Web: www.KomShine.com Mail: info@komshine.com

- \* Komshine reserves the right to improve, enhance, or modify the features and specificactions of KomShine products without prior notification.
- \*Company and product names appearing in this catalogue are resisterd marks or trademarks of respective companies.
- \* This catalogue is printed using environmentally friendly paper and ink.