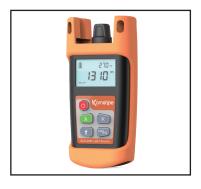

# KLS-25M

### Mini Size Optical Light Source

### **Product Characteristics**

- 2.5mm universal
- Wavelength: 1310/1550nm
- Low battery reminder function
- Pocket size design

- Typical output power: ≥5dBm
- Drop protection: 2m
- Water-resistant keys
- LED lighting, clear in the dark environment

# KLS-25M

LC(Optional)

| Wavelength(nm)         | 1310/1550nm                                 |
|------------------------|---------------------------------------------|
| Typical Output Power   | ≥–5dBm                                      |
| Optical Connector      | 2.5mm universal (1.25mm for LC is Optional) |
| Power Supply           | Alkaline Battery(2 AAA 1.5V batteries)      |
| Output Stability       | ±0.05dB/15mins; ±0.1dB/ 8h                  |
| Modulation Frequencies | CW, 270Hz, 1KHz, 2KHz                       |
| Dimensions / Weight    | 130x65x35mm / 180g                          |