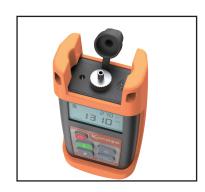

long standby



Silicone protective case





## Main Features



**Drop protection** 



Detchable protective sleeve



Mini Size



**LED** lighting

# KLS-25M











LC(Optional)

| Wavelength(nm)         | 1310/1550nm                                 |
|------------------------|---------------------------------------------|
| Typical Output Power   | ≥–5dBm                                      |
| Optical Connector      | 2.5mm universal (1.25mm for LC is Optional) |
| Power Supply           | Alkaline Battery(2 AAA 1.5V batteries)      |
| Output Stability       | ±0.05dB/15mins; ±0.1dB/ 8h                  |
| Modulation Frequencies | CW, 270Hz, 1KHz, 2KHz                       |
| Dimensions / Weight    | 130x65x35mm / 180g                          |



## **Product Display**







#### **HEAD OFFICE**

KomShine Technologies Limited

#### CONTACT US

Add: 2F Bldg. D Qinheng Tech. Pk. Nanjing, JS, 210001, China

TEL: +86 (025)66047688 Web: www.KomShine.com Mail: info@komshine.com

- \* Komshine reserves the right to improve, enhance, or modify the features and specificactions of KomShine products without prior notification.
- \*Company and product names appearing in this catalogue are resisterd marks or trademarks of respective companies.
- \* This catalogue is printed using environmentally friendly paper and ink.