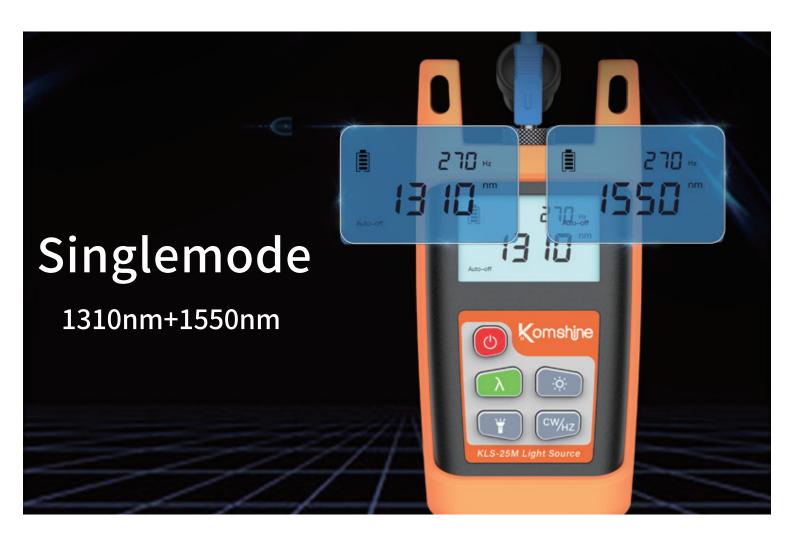

### **Product Characteristics**

- 2.5mm universal
- Wavelength: 1310/1550nm
- Low battery reminder function
- Pocket size design

- Typical output power: ≥5dBm
- Drop protection: 2m
- Water-resistant keys
- LED lighting, clear in the dark environment

# KLS-25M

LC(Optional)

| Wavelength(nm)         | 1310/1550nm                                 |
|------------------------|---------------------------------------------|
| Typical Output Power   | ≥–5dBm                                      |
| Optical Connector      | 2.5mm universal (1.25mm for LC is Optional) |
| Power Supply           | Alkaline Battery(2 AAA 1.5V batteries)      |
| Output Stability       | ±0.05dB/15mins; ±0.1dB/ 8h                  |
| Modulation Frequencies | CW, 270Hz, 1KHz, 2KHz                       |
| Dimensions / Weight    | 130x65x35mm / 180g                          |