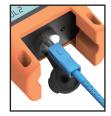

# Enabling today. Inspiring tomorrow.

# KLS-25M

### Mini Size Optical Light Source





### **Product Characteristics**

- 2.5mm universal
- Wavelength: 1310/1550nm
- Low battery reminder function
- Pocket size design

- Typical output power: ≥5dBm
- Drop protection: 2m
- Water-resistant keys
- LED lighting, clear in the dark environment







One-key start



Automatic shutdown



Plug and play



Super long standby



Silicone protective case





## Main Features



**Drop protection** 



Detchable protective sleeve



Mini Size



**LED** lighting

# KLS-25M











LC(Optional)

| Wavelength(nm)         | 1310/1550nm                                 |
|------------------------|---------------------------------------------|
| Typical Output Power   | ≥–5dBm                                      |
| Optical Connector      | 2.5mm universal (1.25mm for LC is Optional) |
| Power Supply           | Alkaline Battery(2 AAA 1.5V batteries)      |
| Output Stability       | ±0.05dB/15mins; ±0.1dB/ 8h                  |
| Modulation Frequencies | CW, 270Hz, 1KHz, 2KHz                       |
| Dimensions / Weight    | 130x65x35mm / 180g                          |



## **Product Display**







#### **HEAD OFFICE**

KomShine Technologies Limited

#### CONTACT US

Add: 2F Bldg. D Qinheng Tech. Pk. Nanjing, JS, 210001, China

TEL: +86 (025)66047688 Web: www