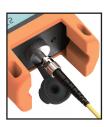

# Enabling today. Inspiring tomorrow.

# KLS-25M

### Mini Size Optical Light Source





### **Product Characteristics**

- 2.5mm universal
- Wavelength: 1310/1550nm
- Low battery reminder function
- Pocket size design

- Typical output power: ≥5dBm
- Drop protection: 2m
- Water-resistant keys
- LED lighting, clear in the dark environment







One-key start



Automatic shutdown



Plug and play



Super long standby



Silicone protective case





## Main Features



**Drop protection** 



Detchable protective sleeve



Mini Size



**LED** lighting

# KLS-25M











LC(Optional)

| Wavelength(nm)         | 1310/1550nm                                 |
|------------------------|---------------------------------------------|
| Typical Output Power   | ≥–5dBm                                      |
| Optical Connector      | 2.5mm universal (1.25mm for LC is Optional) |
| Power Supply           | Alkaline Battery(2 AAA 1.5V batteries)      |
| Output Stability       | ±0.05dB/15mins; ±0.1dB/ 8h                  |
| Modulation Frequencies | CW, 270Hz, 1KHz, 2KHz                       |
| Dimensions / Weight    | 130x65x35mm / 180g                          |



## **Product Display**







#### **HEAD OFFICE**

KomShine Technologies Limited

#### CONTACT US

Add: 2F Bldg. D Qinheng Tech. Pk. Nanjing, JS, 210001, China

TEL: +86 (025)66047688 Web: www.Kom