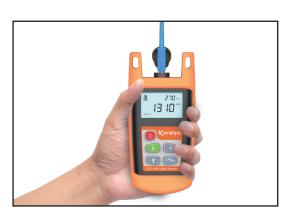

# KLS-25M

### Mini Size Optical Light Source

### **Product Characteristics**

- 2.5mm universal
- Wavelength: 1310/1550nm
- Low battery reminder function
- Pocket size design

- Typical output power: ≥5dBm
- Drop protection: 2m
- Water-resistant keys
- LED lighting, clear in the dark environment