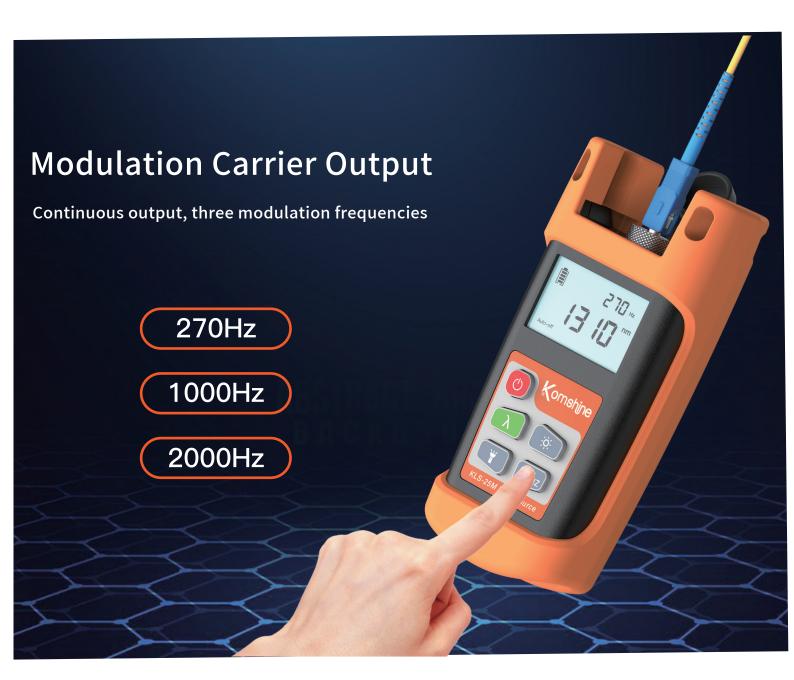

# KLS-25M

LC(Optional)

| Wavelength(nm)         | 1310/1550nm                                 |
|------------------------|---------------------------------------------|
| Typical Output Power   | ≥–5dBm                                      |
| Optical Connector      | 2.5mm universal (1.25mm for LC is Optional) |
| Power Supply           | Alkaline Battery(2 AAA 1.5V batteries)      |
| Output Stability       | ±0.05dB/15mins; ±0.1dB/ 8h                  |
| Modulation Frequencies | CW, 270Hz, 1KHz, 2KHz                       |
| Dimensions / Weight    | 130x65x35mm / 180g                          |