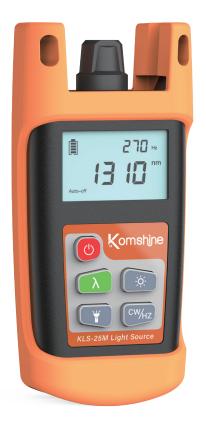

# KLS-25M

LC(Optional)

| Wavelength(nm)         | 1310/1550nm                                 |
|------------------------|---------------------------------------------|
| Typical Output Power   | ≥–5dBm                                      |
| Optical Connector      | 2.5mm universal (1.25mm for LC is Optional) |
| Power Supply           | Alkaline Battery(2 AAA 1.5V batteries)      |
| Output Stability       | ±0.05dB/15mins; ±0.1dB/ 8h                  |
| Modulation Frequencies | CW, 270Hz, 1KHz, 2KHz                       |
| Dimensions / Weight    | 130x65x35mm / 180g                          |

## **Product Display**