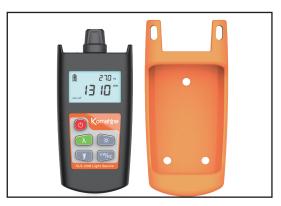

## Main Features

**Drop protection** 

Detchable protective sleeve

Mini Size

**LED** lighting