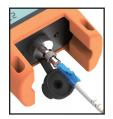

# Enabling today. Inspiring tomorrow.

# KLS-25M

### Mini Size Optical Light Source





### **Product Characteristics**

- 2.5mm universal
- Wavelength: 1310/1550nm
- Low battery reminder function
- Pocket size design

- Typical output power: ≥5dBm
- Drop protection: 2m
- Water-resistant keys
- LED lighting, clear in the dark environment







One-key start



Automatic shutdown



Plug and play



Super long standby



Silicone protective case





## Main Features



**Drop protection** 



Detchable protective sleeve



Mini Size



**LED** lighting

# KLS-25M











LC(Optional)

| Wavelength(nm)         | 1310/1550nm                                 |
|------------------------|---------------------------------------------|
| Typical Output Power   | ≥–5dBm                                      |
| Optical Connector      | 2.5mm universal (1.25mm for LC is Optional) |
| Power Supply           | Alkaline Battery(2 AAA 1.5V batteries)      |
| Output Stability       | ±0.05dB/15mins; ±0.1dB/ 8h                  |
| Modulation Frequencies | CW, 270Hz, 1KHz, 2KHz                       |
| Dimensions / Weight    | 130x65x35mm / 180g                          |



## **Product Display**







#### **HEAD OFFICE**

KomShine Technologies Limited

#### CONTACT US

Add: 2F Bldg. D Qinheng Tech. Pk. Nanjing, JS, 210001, China

TEL: +86 (025)66047688 Web: www.K