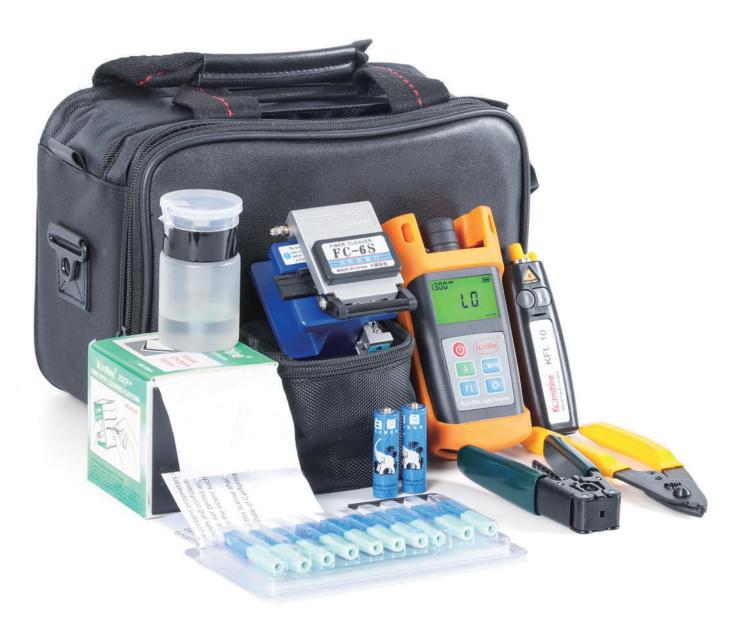

## **Configuration List:**

| Model                   | KFH-4E | KFH-8E | KFH-9SC |
|-------------------------|--------|--------|---------|
| Optical power meter     | 0      | 1      | 1       |
| Fiber cleaver           | 1      | 1      | 1       |
| Visual fault locator    | 0      | 1      | 1       |
| Fiber cleaning platform | 0      | 1      | 1       |
| Battery                 | 0      | 1      | 1       |
| Alcohol for cleaning    | 0      | 2      | 2       |
| Fiber stripper          | 1      | 1      | 1       |
| FTTH cable stripper     | 1      | 1      | 1       |
| SC Quick coupler        | 0      | 0      | 50      |
| Waterproof carrying bag | 1      | 1      | 1       |

#### **Packing List:**

For KFH-9SC/8E

For KFH-9SC

For KFH-9SC/8E

For KFH-9SC/8E