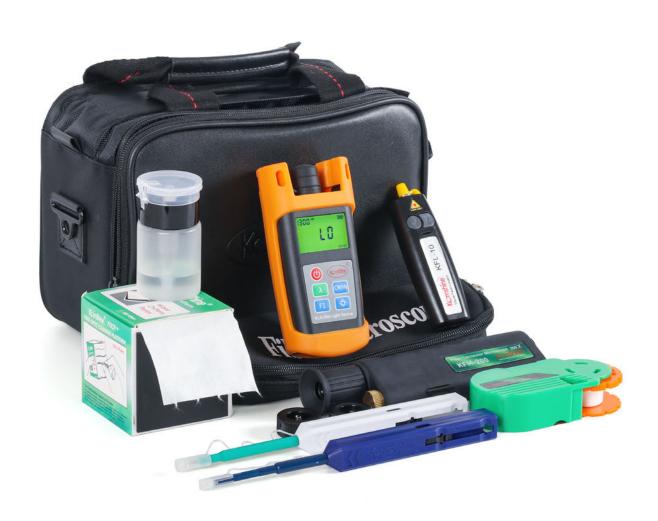

## **Configuration List:**

| Model                            | KCI-8E | KCI-6E |
|----------------------------------|--------|--------|
| Optical power meter              | 1      | 0      |
| Visual fault locator             | 1      | 0      |
| Fiber cleaning platform          | 1      | 1      |
| Fiber cleaner                    | 1      | 1      |
| Fiber cleaning pen               | 2      | 2      |
| Alcohol for cleaning             | 1      | 1      |
| Fiber optic connector microscope | 1      | 1      |
| Waterproof carrying bag          | 1      | 1      |

#### Packing List:

For KCI-8E

For KCI-8E