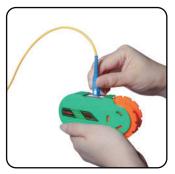

## Applications –

- Fiber connector cleaning and maintenance.
- Fiber end face detection and loss measurement.
- Fiber construction and daily cleaning and maintenance.
- Optical communication engineering, transmission room, laboratory, optical cable network maintenance and installation.

## **Configuration List:**

| Model                            | KCI-8E | KCI-6E |
|----------------------------------|--------|--------|
| Optical power meter              | 1      | 0      |
| Visual fault locator             | 1      | 0      |
| Fiber cleaning platform          | 1      | 1      |
| Fiber cleaner                    | 1      | 1      |
| Fiber cleaning pen               | 2      | 2      |
| Alcohol for cleaning             | 1      | 1      |
| Fiber optic connector microscope | 1      | 1      |
| Waterproof carrying bag          | 1      | 1      |