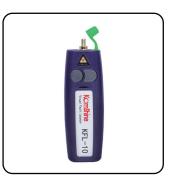

### **Configuration List:**

| Model                            | KCI-6D |
|----------------------------------|--------|
| Optical power meter              | 1      |
| Cylindrical fiber cleaning paper | 1      |
| Visual fault locator             | 1      |
| Fiber end face detector          | 1      |
| Waterproof carrying bag          | 1      |