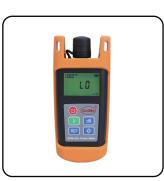

### **Configuration List:**

| Model                            | KCI-6D |
|----------------------------------|--------|
| Optical power meter              | 1      |
| Cylindrical fiber cleaning paper | 1      |
| Visual fault locator             | 1      |
| Fiber end face detector          | 1      |
| Waterproof carrying bag          | 1      |