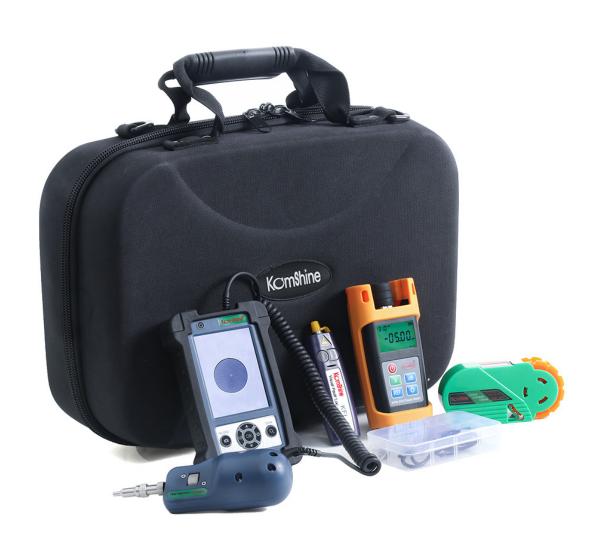

# KCI-6D

Fiber Cleaning & Test Kit

### **Configuration List:**

| Model                            | KCI-6D |
|----------------------------------|--------|
| Optical power meter              | 1      |
| Cylindrical fiber cleaning paper | 1      |
| Visual fault locator             | 1      |
| Fiber end face detector          | 1      |
| Waterproof carrying bag          | 1      |

#### Packing List: