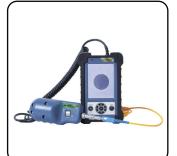

### **Configuration List:**

| Model                            | KCI-6D |
|----------------------------------|--------|
| Optical power meter              | 1      |
| Cylindrical fiber cleaning paper | 1      |
| Visual fault locator             | 1      |
| Fiber end face detector          | 1      |
| Waterproof carrying bag          | 1      |