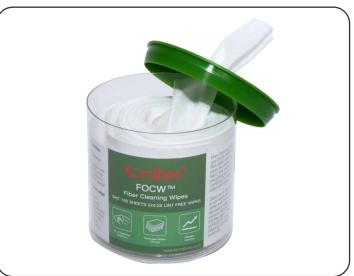

### **Product Features**

- Thick non-woven fabric material, lint-free
- Clear breakpoints, easy to tear and use, control the amount of usage reasonably
- Portable pull-out design to avoid cross-contamination
- Replaceable cleaning core is more economical