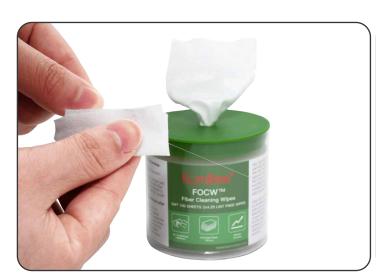

# Enabling today. Inspiring tomorrow.

# **FOCW**

Fiber Cleaning Wipes



### **Product Features**

- Thick non-woven fabric material, lint-free
- Clear breakpoints, easy to tear and use, control the amount of usage reasonably
- Portable pull-out design to avoid cross-contamination
- Replaceable cleaning core is more economical

- Soft texture, wet-to-dry combination cleaning
- Absorbs water stains for dry use, does not generate swarf and scratch the surface of the machine
- Remove the oil and dust when used with alcohol
- High water absorption, soft and tough

### Replaceable Cleaning Core





# Various Ways Of Usage









# **Product Specifications**







| Product Name | Fiber cleaning wipes | Product Material     | Lint-free wiping material             |
|--------------|----------------------|----------------------|---------------------------------------|
| Brand        | Komshine             | Scope Of Application | Bare fiber and surface of the machine |
| Product Size | 70mmx70mm            | Cleaning Times       | >600                                  |

#### **HEAD OFFICE**

KomShine Technologies Limited

### **CONTACT US**

Add: 2F Bldg. D Qinheng Tech. Pk. Nanjing, JS, 210001, China

TEL: +86 ( 025 ) 66047688

www.komshine.com ventas@komshine.com

- \* Komshine reserves the right to improve, enhance, or modify the features and specificactions of KomShine products without prior notificatio