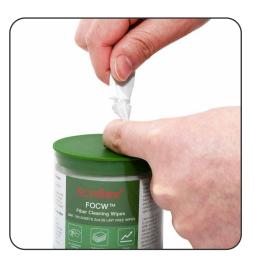

# Enabling today. Inspiring tomorrow.

# **FOCW**

Fiber Cleaning Wipes



### **Product Features**

- Thick non-woven fabric material, lint-free
- Clear breakpoints, easy to tear and use, control the amount of usage reasonably
- Portable pull-out design to avoid cross-contamination
- Replaceable cleaning core is more economical

- Soft texture, wet-to-dry combination cleaning
- Absorbs water stains for dry use, does not generate swarf and scratch the surface of the machine
- Remove the oil and dust when used with alcohol
- High water absorption, soft and tough

### Replaceable Cleaning Core





# Various Ways Of Usage









# **Product Specifications**







| Product Name | Fiber cleaning wipes | Product Material     | Lint-free wiping material             |
|--------------|----------------------|----------------------|---------------------------------------|
| Brand        | Komshine             | Scope Of Application | Bare fiber and surface of the machine |
| Product Size | 70mmx70mm            | Cleaning Times       | >600                                  |

#### **HEAD OFFICE**

KomShine Technologies Limited

### **CONTACT US**

Add: 2F Bldg. D Qinheng Tech. Pk. Nanjing, JS, 210001, China

TEL: +86 ( 025 ) 66047688

www.komshine.com ventas@komshine.com

- \* Komshine reserves the right to improve, enhance, or modify the features and specificactions of KomShine products without prior notification.
- \*Company and product names appearing