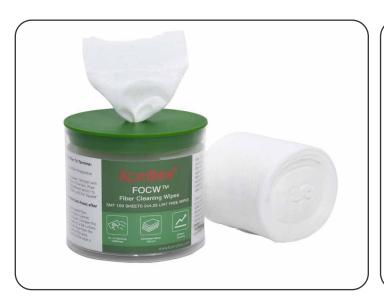

# Enabling today. Inspiring tomorrow.

# **FOCW**

Fiber Cleaning Wipes



### **Product Features**

- Thick non-woven fabric material, lint-free
- Clear breakpoints, easy to tear and use, control the amount of usage reasonably
- Portable pull-out design to avoid cross-contamination
- Replaceable cleaning core is more economical

- Soft texture, wet-to-dry combination cleaning
- Absorbs water stains for dry use, does not generate swarf and scratch the surface of the machine
- Remove the oil and dust when used with alcohol
- High water absorption, soft and tough

### Replaceable Cleaning Core





# Various Ways Of Usage









# **Product Specifications**







| Product Name | Fiber cleaning wipes | Product Material     | Lint-free wiping material             |
|--------------|----------------------|----------------------|---------------------------------------|
| Brand        | Komshine             | Scope Of Application | Bare fiber and surface of the machine |
| Product Size | 70mmx70mm            | Cleaning Times       | >600                                  |

#### **HEAD OFFICE**

KomShine Technologies Limited

### **CONTACT US**

Add: 2F Bldg. D Qinheng Tech. Pk. Nanjing, JS, 210001, China

TEL: +86 ( 025 ) 66047688

www.komshine.com ventas@komshine.com

- \* Komshine reserves the right to improve, enhance, or modify the features and specificactions of KomShine produ