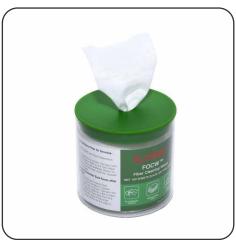

# **FOCW**

Fiber Cleaning Wipes

### **Product Features**

- Thick non-woven fabric material, lint-free
- Clear breakpoints, easy to tear and use, control the amount of usage reasonably
- Portable pull-out design to avoid cross-contamination
- Replaceable cleaning core is more economical

- Soft texture, wet-to-dry combination cleaning
- Absorbs water stains for dry use, does not generate swarf and scratch the surface of the machine
- Remove the oil and dust when used with alcohol
- High water absorption, soft and tough