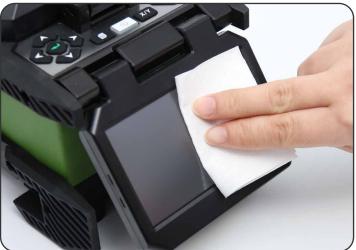

# Enabling today. Inspiring tomorrow.

# **FOCW**

Fiber Cleaning Wipes



### **Product Features**

- Thick non-woven fabric material, lint-free
- Clear breakpoints, easy to tear and use, control the amount of usage reasonably
- Portable pull-out design to avoid cross-contamination
- Replaceable cleaning core is more economical

- Soft texture, wet-to-dry combination cleaning
- Absorbs water stains for dry use, does not generate swarf and scratch the surface of the machine
- Remove the oil and dust when used with alcohol
- High water absorption, soft and tough

### Replaceable Cleaning Core





# Various Ways Of Usage









# **Product Specifications**







| Product Name | Fiber cleaning wipes | Product Material     | Lint-free wiping material             |
|--------------|----------------------|----------------------|---------------------------------------|
| Brand        | Komshine             | Scope Of Application | Bare fiber and surface of the machine |
| Product Size | 70mmx70mm            | Cleaning Times       | >600                                  |

#### **HEAD OFFICE**

KomShine Technologies Limited

### **CONTACT US**

Add: 2F Bldg. D Qinheng Tech. Pk. Nanjing, JS, 210001, China

TEL: +86 ( 025 ) 66047688

www.komshine.com ventas@komshine.com

- \* Komshine reserves the right to improve, enhance, or modify the features and specificactions of KomShine products without prior notification.