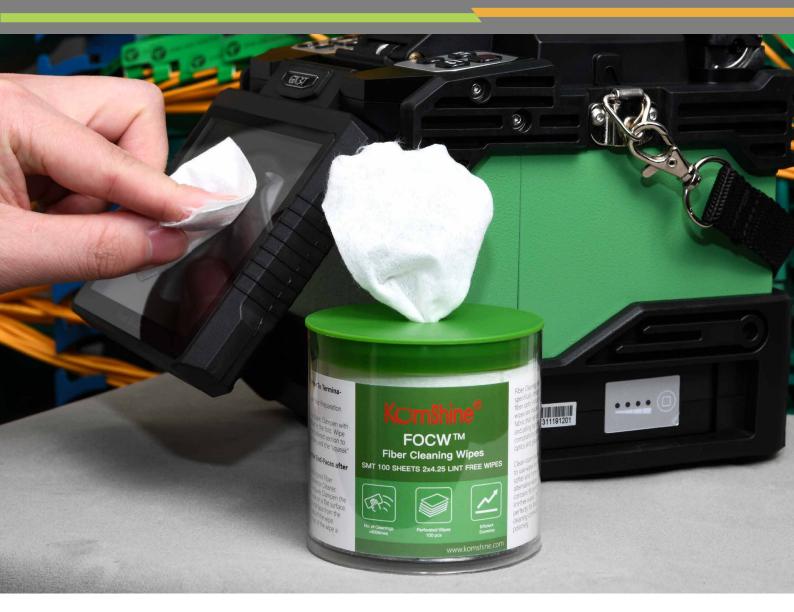

# Various Ways Of Usage

### **Product Features**

- Thick non-woven fabric material, lint-free
- Clear breakpoints, easy to tear and use, control the amount of usage reasonably
- Portable pull-out design to avoid cross-contamination
- Replaceable cleaning core is more economical

- Soft texture, wet-to-dry combination cleaning
- Absorbs water stains for dry use, does not generate swarf and scratch the surface of the machine
- Remove the oil and dust when used with alcohol
- High water absorption, soft and tough