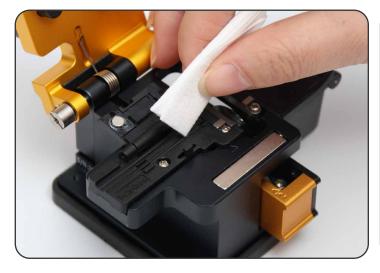

# Enabling today. Inspiring tomorrow.

# **FOCW**

Fiber Cleaning Wipes



### **Product Features**

- Thick non-woven fabric material, lint-free
- Clear breakpoints, easy to tear and use, control the amount of usage reasonably
- Portable pull-out design to avoid cross-contamination
- Replaceable cleaning core is more economical

- Soft texture, wet-to-dry combination cleaning
- Absorbs water stains for dry use, does not generate swarf and scratch the surface of the machine
- Remove the oil and dust when used with alcohol
- High water absorption, soft and tough

### Replaceable Cleaning Core





# Various Ways Of Usage









# **Product Specifications**







| Product Name | Fiber cleaning wipes | Product Material     | Lint-free wiping material             |
|--------------|----------------------|----------------------|---------------------------------------|
| Brand        | Komshine             | Scope Of Application | Bare fiber and surface of the machine |
| Product Size | 70mmx70mm            | Cleaning Times       | >600                                  |

#### **HEAD OFFICE**

KomShine Technologies Limited

### **CONTACT US**

Add: 2F Bldg. D Qinheng Tech. Pk. Nanjing, JS, 210001, China

TEL: +86 ( 025 ) 66047688

www.komshine.com ventas@komshine.com

- \* Komshine reserves the right to improve, enhance, or modify the features and specificactions of KomShine products without prior notification.
-