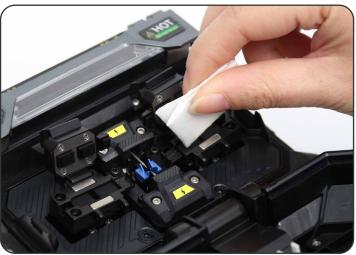

# Enabling today. Inspiring tomorrow.

# **FOCW**

Fiber Cleaning Wipes



### **Product Features**

- Thick non-woven fabric material, lint-free
- Clear breakpoints, easy to tear and use, control the amount of usage reasonably
- Portable pull-out design to avoid cross-contamination
- Replaceable cleaning core is more economical

- Soft texture, wet-to-dry combination cleaning
- Absorbs water stains for dry use, does not generate swarf and scratch the surface of the machine
- Remove the oil and dust when used with alcohol
- High water absorption, soft and tough

### Replaceable Cleaning Core





# Various Ways Of Usage









# **Product Specifications**







| Product Name | Fiber cleaning wipes | Product Material     | Lint-free wiping material             |
|--------------|----------------------|----------------------|---------------------------------------|
| Brand        | Komshine             | Scope Of Application | Bare fiber and surface of the machine |
| Product Size | 70mmx70mm            | Cleaning Times       | >600                                  |

#### **HEAD OFFICE**

KomShine Technologies Limited

### **CONTACT US**

Add: 2F Bldg. D Qinheng Tech. Pk. Nanjing, JS, 210001, China

TEL: +86 ( 025 ) 66047688

www.komshine.com ventas@komshine.com

- \* Komshine reserves the right to improve, enhance, or modify the features and specificactions of KomShine products without prior notification.
- \